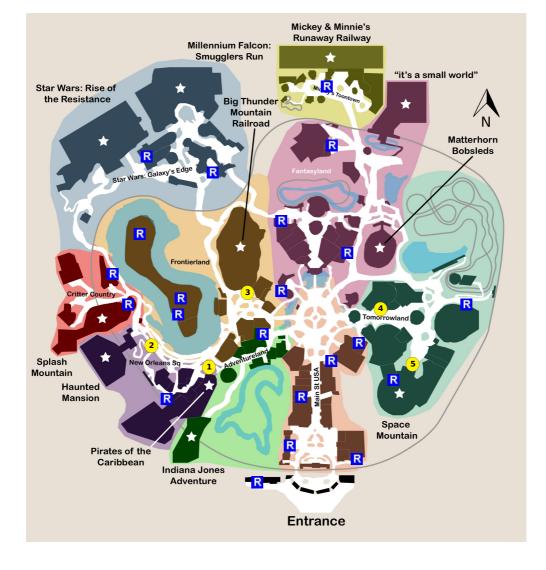

## Your Plan Steps

| STEP                                                                      |
|---------------------------------------------------------------------------|
| 1) Pirates of the Caribbean                                               |
| 2) Haunted Mansion                                                        |
| 3) Big Thunder Mountain Railroad                                          |
| 4) Buzz Lightyear Astro Blasters                                          |
| 5) Space Mountain                                                         |
| 6) Tiana's Palace                                                         |
| 7) Watch Disneyland's fireworks spectacular<br>** Staying inside the park |