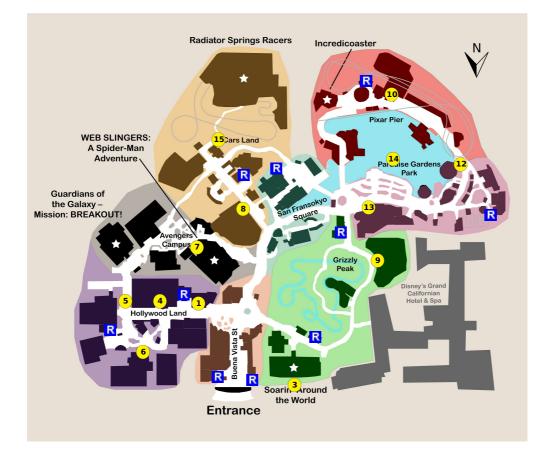

#### **PLAN SUMMARY**

This touring plan is for parents with children 40" tall and smaller that plan to arrive around 11 AM. If the plan calls for you to experience an attraction that does not interest you, simply skip it and proceed with the plan. If you have kids who aren't eligible to ride, try switching off. this touring plan includes most of the amusement park rides on Paradise Gardens Park and Pixar Pier. If you're short on time or wish to allocate more of the day to DCA's theatrical attractions, forgo a few of the slow-loading rides. loading rides.

#### 1) Disney Junior Dance Party!

Showtimes: 11:15am, 12:15pm, 2:00pm, 3:00pm, 4:00pm

## 3) Soarin' Around the World

# 7) WEB SLINGERS: A Spider-Man Adventure

# 8) Mater's Junkyard Jamboree

# 9) Redwood Creek Challenge Trail

# 10) Toy Story Midway Mania!

# 13) The Little Mermaid ~ Ariel's Undersea Adventure

- 14) World of Color Showtimes:
- 15) Radiator Springs Racers