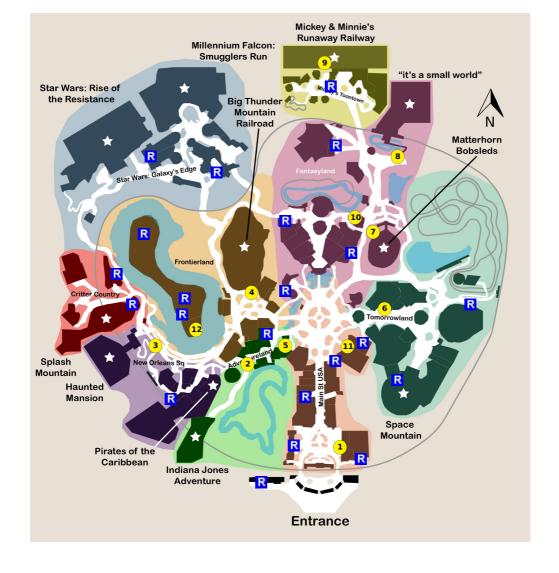

## **Your Plan Steps**

| ST  | Έ | P |
|-----|---|---|
|     |   |   |
| Э І | Е | ۲ |

- 1) The Disneyland Story presenting Great Moments with Mr. Lincoln
- 2) Indiana Jones Adventure
- 3) Haunted Mansion
- 4) Big Thunder Mountain Railroad
- 5) Walt Disney's Enchanted Tiki Room
- 6) Buzz Lightyear Astro Blasters
- 7) Alice in Wonderland
- 8) "it's a small world"
- 9) Mickey & Minnie's Runaway Railway
- 10) Mad Tea Party
- 11) Plaza Inn
- 12) Fantasmic!