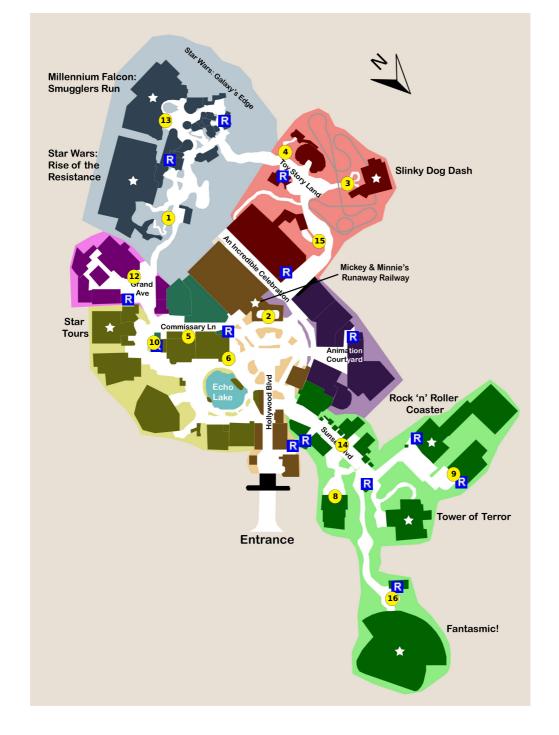

# **Your Plan Steps**

#### STEP

- 1) Star Wars: Rise of the Resistance
- 2) Mickey & Minnie's Runaway Railway Notes: Consider going here first.
- 3) Slinky Dog Dash
- 4) Alien Swirling Saucers
- 5) Meet Disney Stars at Red Carpet Dreams
- 6) For the First Time In Forever: A Frozen Sing-Along Celebration Showtimes: 9:30am, 10:30am, 11:30am, 12:30pm, 1:30pm, 2:30pm, 3:30pm, 4:30pm, 5:30pm, 6:30pm, 7:30pm
- 7) Eat lunch and return to your hotel for a mid-day break \*\* Leaving the park

## 8) Beauty and the Beast - Live on Stage

**Showtimes:** 11:00am, 12:00pm, 1:00pm, 3:00pm, 4:00pm, 5:00pm

Notes: See Beauty and the Beast.

## 9) Lightning McQueen's Racing Academy

#### 10) Meet Olaf at Celebrity Spotlight

Notes: Meet Olaf at Celebrity Spotlight.

## 11) Eat dinner.

\*\* Staying inside the park

# 12) Muppet\*Vision 3D

Notes: See MuppetVision 3D.

## 13) Millennium Falcon: Smugglers Run

# 14) Sunset Seasons Greetings

**Notes:** This attraction usually opens around 6:30 p.m. and runs throughout the evening. It is located on Sunset Boulevard.

#### 15) Toy Story Mania!

#### 16) Fantasmic!

Showtimes: 8:00pm, 9:30pm