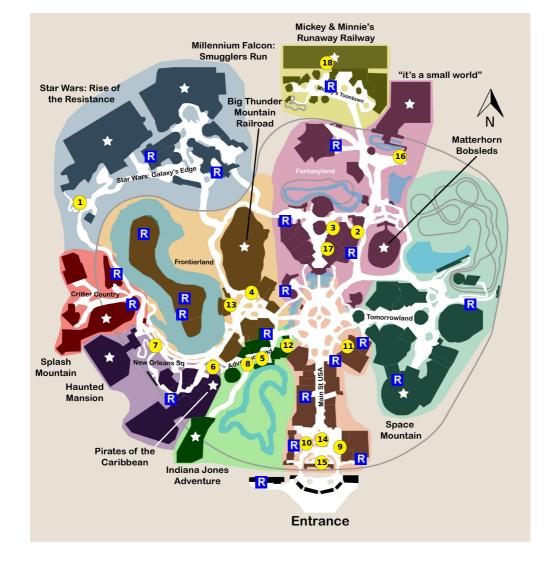

## **Your Plan Steps**

- 1) Star Wars: Rise of the Resistance
- 2) Alice in Wonderland
- 3) Mr. Toad's Wild Ride
- 4) Big Thunder Mountain Railroad
- 5) Jungle Cruise
- 6) Pirates of the Caribbean
- 7) Haunted Mansion
- 8) Indiana Jones Adventure
- 9) The Disneyland Story presenting Great Moments with Mr. Lincoln
- 10) Disneyland Band at Main Street, U.S.A.

#### 11) Plaza Inn

**Notes:** Eat lunch at Plaza Inn, which is in Disneyland's central hub. Try the fried chicken!

- 12) Walt Disney's Enchanted Tiki Room
- 13) Mark Twain Riverboat

| 14) Flag Retreat Ceremony Showtime: 4:30pm                                                                 |  |
|------------------------------------------------------------------------------------------------------------|--|
| 15) Disneyland Railroad Main Street Station                                                                |  |
| <b>Notes:</b> Ride the Disneyland Railroad from the Main Street Station, or any station you're closest to. |  |
| 16) "it's a small world"                                                                                   |  |
| 17) Peter Pan's Flight                                                                                     |  |
| 18) Mickey & Minnie's Runaway Railway                                                                      |  |
|                                                                                                            |  |