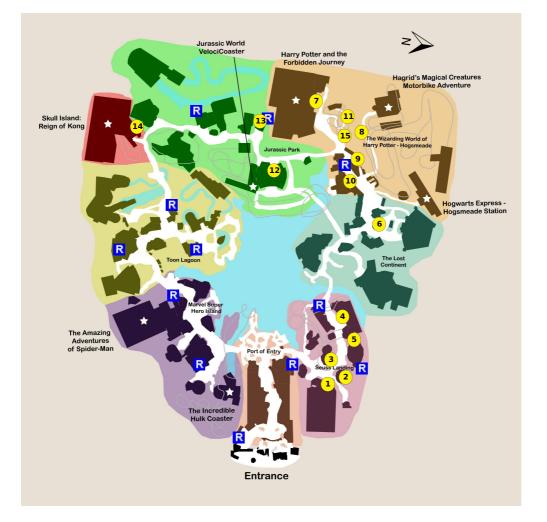

# Your Plan Steps

| STEP                                                                                              |
|---------------------------------------------------------------------------------------------------|
| 1) The Cat in the Hat                                                                             |
| 2) One Fish, Two Fish, Red Fish, Blue Fish                                                        |
| 3) Caro-Seuss-el                                                                                  |
| 4) The High in the Sky Seuss Trolley Train Ride!                                                  |
| 5) Oh! The Stories You'll Hear!<br>Showtimes: 11:00am, 12:00pm, 1:00pm, 2:45pm, 3:45pm, 4:45pm    |
| 6) The Mystic Fountain                                                                            |
| 7) Harry Potter and the Forbidden Journey<br>Notes: Walk through the castle queue without riding. |
| 8) Frog Choir<br>Showtimes: 1:30pm, 2:30pm, 3:30pm, 5:00pm, 6:00pm, 7:00pm                        |
| 9) Ollivanders Experience in Hogsmeade                                                            |
| 10) Three Broomsticks                                                                             |
| 11) Triwizard Spirit Rally<br>Showtimes: 10:30am, 11:30am, 12:30pm, 2:00pm, 3:00pm, 4:00pm        |
| 12) Jurassic Park Discovery Center                                                                |
|                                                                                                   |

13) Raptor Encounter

### 15) The Nighttime Lights at Hogwarts Castle