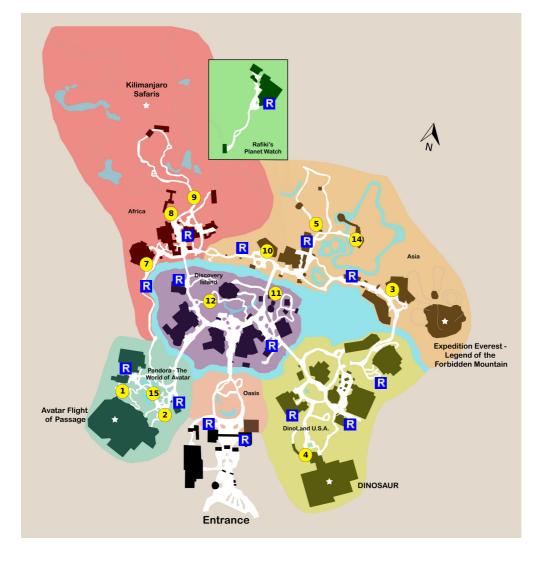

#### STEP

#### 1) Avatar Flight of Passage

2) Na'vi River Journey

#### 3) Expedition Everest - Legend of the Forbidden Mountain

#### 4) **DINOSAUR**

Notes: Follow the signs to Dinosaur and ride.

#### 5) Maharajah Jungle Trek

Notes: Walk the Maharajah Jungle Trek.

### 6) Rest

#### \*\* Staying inside the park

**Notes:** Eat lunch. Our favorite counter-service restaurants are Flame Tree Barbecue on Discovery Island and Satu'li Canteen in Pandora.

#### 7) Festival of the Lion King

Showtimes: 10:00am, 11:00am, 12:00pm, 1:00pm, 2:00pm, 3:00pm, 4:00pm, 5:00pm

#### 8) Kilimanjaro Safaris

Notes: Ride Kilimanjaro Safaris.

#### 9) Gorilla Falls Exploration Trail

Notes: Walk the Pangani Forest Exploration Trail.

#### 10) Feathered Friends In Flight!

Showtimes: 10:30am, 11:30am, 1:30pm, 2:30pm, 3:30pm

#### 11) Meet Favorite Disney Pals at Adventurers Outpost

#### 12) Discovery Island Trails

Notes: Tour the trails and exhibits around the Tree of Life.

#### 13) Rest

**\*\* Staying inside the park Notes:** *Eat Dinner. Tiffins is the best Table Service restaurant in Animal Kingdom, or eat at Quick Service restaurant that you did not have lunch at.* 

#### 14) Kali River Rapids

Notes: Ride Kali River Rapids.

#### 15) Valley of Mo'ara