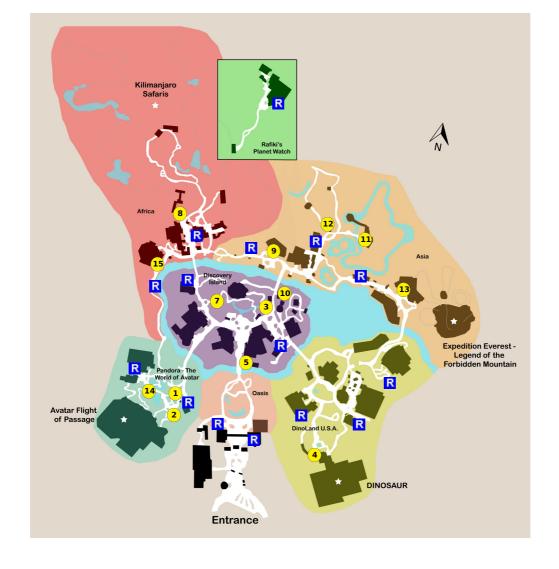

## **Your Plan Steps**

### STEP

- 1) Valley of Mo'ara
- 2) Na'vi River Journey
- 3) It's Tough to Be a Bug!
- 4) DINOSAUR
- 5) Wilderness Explorers

**Notes:** Sign up for the Wilderness Explorers game as you enter the park, on the bridge from The Oasis to Discovery Island. Work in these quick, fun games as you follow the tour.

6) Rest

\*\* Staying inside the park Notes: Eat lunch

7) Discovery Island Trails

**Notes:** Tour the Discovery Island Trails. One entrance is just over the bridge from Africa to Discovery Island, on the left. Youll end up on Discovery Island near the bridge

- 8) Kilimanjaro Safaris
- 9) Feathered Friends In Flight!

**Showtimes:** 10:30am, 11:30am, 1:30pm, 2:30pm, 3:30pm

- 10) Meet Favorite Disney Pals at Adventurers Outpost
- 11) Kali River Rapids

- 12) Maharajah Jungle Trek

  13) Expedition Everest Legend of the Forbidden Mountain
- 14) Avatar Flight of Passage
- 15) Festival of the Lion King

**Showtimes:** 10:00am, 11:00am, 12:00pm, 2:00pm, 3:00pm, 4:00pm, 5:00pm