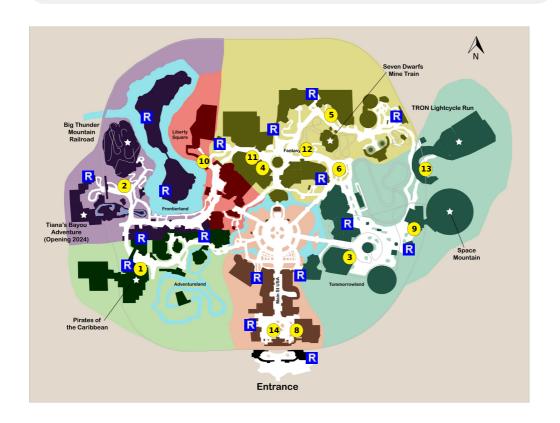

## **PLAN SUMMARY**

If TRON: Lightcycle/Run is using boarding groups, obtain one at 7 a.m. or 1 p.m.

| STEP                                                 |
|------------------------------------------------------|
| 1) Pirates of the Caribbean                          |
| 2) Big Thunder Mountain Railroad                     |
| 3) Buzz Lightyear's Space Ranger Spin                |
| 4) Mickey's PhilharMagic                             |
| 5) Under the Sea ~ Journey of the Little Mermaid     |
| 6) Mad Tea Party                                     |
| 7) Rest  ** Staying inside the park Notes: Eat lunch |
| 8) Meet Mickey at Town Square Theater                |
| 9) Space Mountain                                    |
| 10) The Haunted Mansion                              |
| 11) Peter Pan's Flight                               |
| 12) Seven Dwarfs Mine Train                          |
| 13) TRON Lightcycle / Run                            |
| 14) Main Street Vehicles                             |