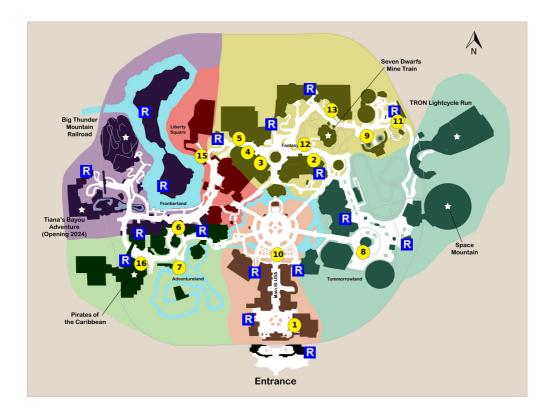

## **Your Plan Steps**

<u>STEP</u>

1) Meet Mickey at Town Square Theater

| 2) The Many Adventures of Winnie the Pooh                        |
|------------------------------------------------------------------|
| 3) Mickey's PhilharMagic                                         |
| 4) Peter Pan's Flight                                            |
| 5) "it's a small world"                                          |
| 6) Country Bear Jamboree                                         |
| 7) Jungle Cruise                                                 |
| 8) Buzz Lightyear's Space Ranger Spin                            |
| 9) Dumbo the Flying Elephant                                     |
| 10) Disney Festival of Fantasy Parade Showtimes: 12:00pm, 3:00pm |
| 11) The Barnstormer                                              |
| 12) Seven Dwarfs Mine Train                                      |
| 13) Under the Sea ~ Journey of the Little Mermaid                |
| 14) Rest  ** Staying inside the park Notes: Eat dinner           |
| 15) The Haunted Mansion                                          |
| 16) Pirates of the Caribbean                                     |