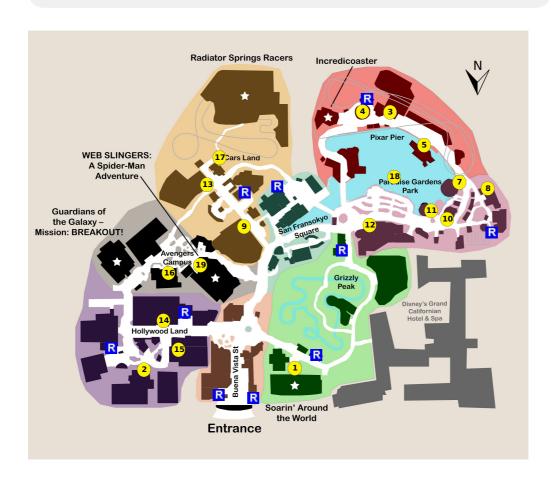

## **Your Plan Steps** <u>STE</u>P 1) Soarin' Around the World 2) Monsters, Inc. Mike & Sulley to the Rescue! 3) Toy Story Midway Mania! 4) Jessie's Critter Carousel 5) Pixar Pal-A-Round - Non Swinging 6) Inside Out Emotional Whirlwind 7) Silly Symphony Swings - Tandem 8) Boardwalk Pizza & Pasta 9) Mater's Junkyard Jamboree 10) Jumpin' Jellyfish 11) Golden Zephyr 12) The Little Mermaid ~ Ariel's Undersea Adventure 13) Luigi's Rollickin' Roadsters 14) Animation Academy **Showtimes:** 9:00am, 9:30am, 10:00am, 10:30am, 11:00am, 11:30am, 12:00pm, 12:30pm, 1:00pm, 1:30pm, 2:00pm, 2:30pm, 3:00pm, 3:30pm, 4:00pm, 4:30pm, 5:00pm, 5:30pm, 6:00pm, 6:30pm, 7:00pm, 7:30pm, 8:00pm, 8:30pm, 9:00pm, 9:30pm, 10:00pm, 10:30pm

15) Mickey's PhilharMagic

17) Radiator Springs Racers

**Showtimes:** 9:00pm, 10:30pm

19) WEB SLINGERS: A Spider-Man Adventure

16) Pym Test Kitchen

18) World of Color