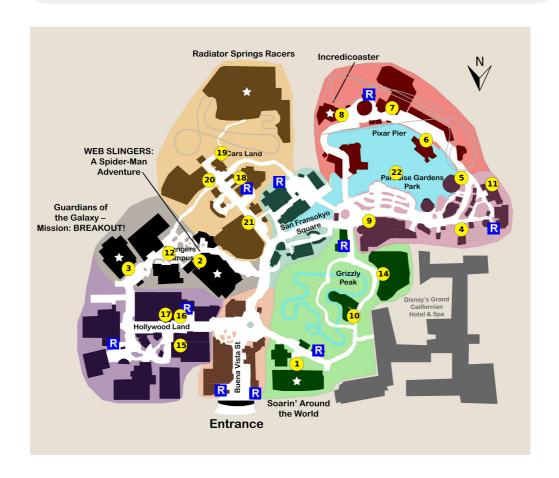

and lots more, subscribe at <a href="https://touringplans.com/join">https://touringplans.com/join</a>.

Disney California Adventure Park

Starts at Main Entrance

A Premium Touring Plan from TouringPlans.com Viewed on May 12, 2024

## **PLAN SUMMARY**

A one-day plan for parents with children ages 8 to 12. It includes every popular attraction with this age group, and sets aside ample time for lunch and dinner.

12:30pm, 1:00pm, 1:30pm, 2:00pm, 2:30pm, 3:00pm, 3:30pm, 4:00pm, 4:30pm, 5:00pm, 5:30pm, 6:00pm, 6:30pm, 7:00pm, 7:30pm, 8:00pm, 8:30pm, 9:00pm, 9:30pm

## 18) Flo's V8 Cafe

## 19) Radiator Springs Racers

### 20) Luigi's Rollickin' Roadsters

## 21) Mater's Junkyard Jamboree

## 22) World of Color

**Showtimes:** 9:00pm, 10:15pm