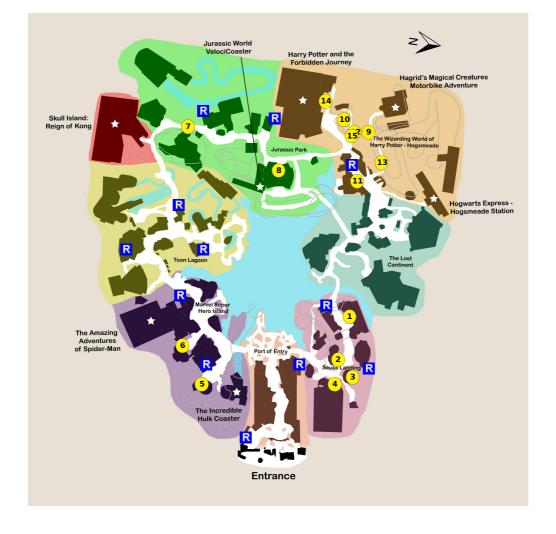

### STEP

- 1) The High in the Sky Seuss Trolley Train Ride!
- 2) Caro-Seuss-el
- 3) One Fish, Two Fish, Red Fish, Blue Fish
- 4) The Cat in the Hat
- 5) Storm Force Accelatron
- 6) Doctor Doom's Fearfall
- 7) Camp Jurassic
- 8) Jurassic Park Discovery Center
- 9) Frog Choir

**Showtimes:** 1:30pm, 2:30pm, 3:30pm, 5:00pm, 6:00pm, 7:00pm

- 10) Flight of the Hippogriff
- 11) Three Broomsticks

**Notes:** Eat dinner at the Three Broomsticks.

12) Triwizard Spirit Rally

**Showtimes:** 10:30am, 11:30am, 12:30pm, 2:00pm, 3:00pm, 4:00pm

13) Hagrid's Magical Creatures Motorbike Adventure

- 14) Harry Potter and the Forbidden Journey
- 15) The Nighttime Lights at Hogwarts Castle